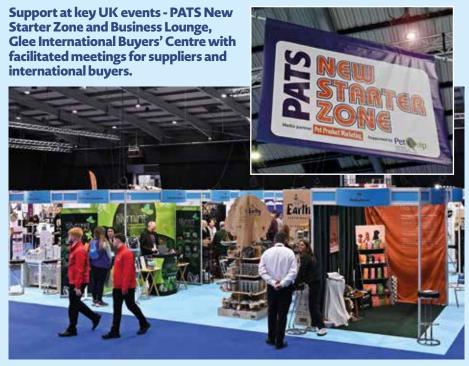

This year PATS has introduced a focused Aquatics Zone, a dedicated area for aquatics and watergardening exhibitors.

The new three-day show will retain all its popular features:

- New Product Showcase and Awards
- New Starter Zone, supported by PetQuip
- Grooming workshop
- Deals and discounts
- Networking opportunities